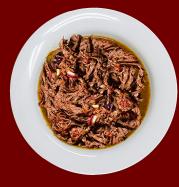

## LATIN AMERICAN PREPARED MEALS - PROTEIN

Shredded Beef (Stew) (Ropa Vieja) Code: 70002 Pack Size: 6/3 lb

GS IRON (P) (LS)

**65** VITAMIN A & C